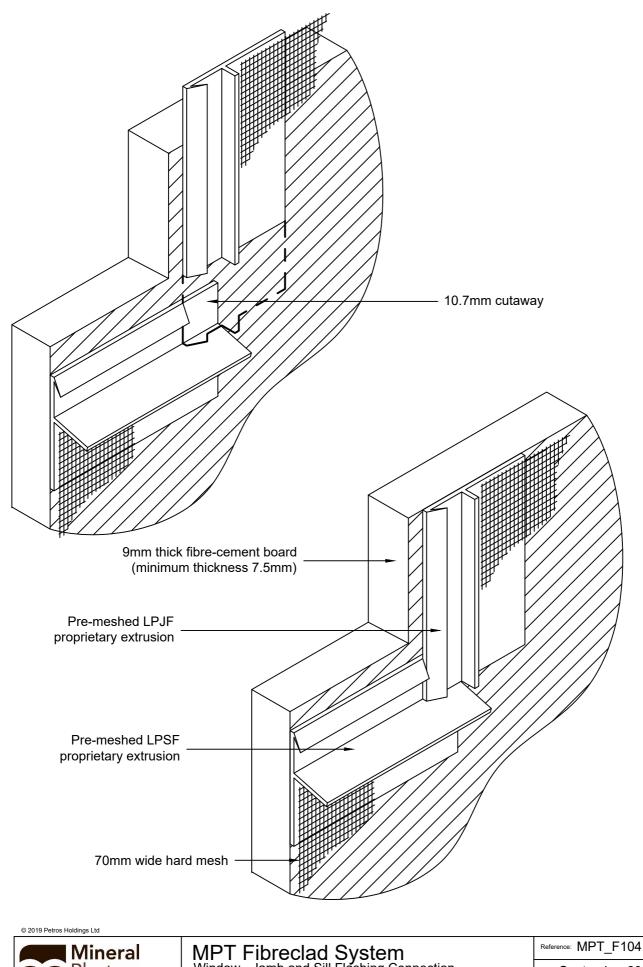

| Plaster Plaster                                                                                                                                                                                                                                      | Window - Jamb and Sill Flashing Connection | Date: September 2020         |
|------------------------------------------------------------------------------------------------------------------------------------------------------------------------------------------------------------------------------------------------------|--------------------------------------------|------------------------------|
| Technology<br>51 Hillside Rd, Wairau Valley                                                                                                                                                                                                          |                                            | <sup>Scale:</sup> 1 : 1 @ A4 |
| Auckland 0627<br>New Zealand<br>www.mineralplaster.co.nz Ph: 0800 25 23 678                                                                                                                                                                          |                                            | Revision: 3                  |
| TERMS OF USE Disclaimer: This information is intended solely as a guide for use of MPT products. Before using you should ensure that the product is suitable for use in the specific application. Nothing in this information constitues a statement |                                            |                              |